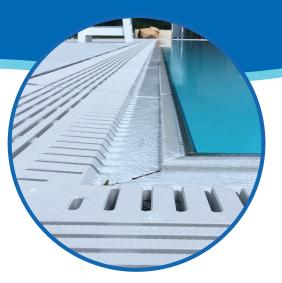

## HDPE GRATING & GUTTER REPLACEMENT

Paddock's High-Density Polyethylene (HDPE) grating is a marine grade polymer that is highly durable and will give years of service in your pool environment.

This product is used with our gutters, bulkheads, deck drains, deck equipment, etc.

## **FEATURES & BENEFITS**

- Machined slots allow fast flow of water through grating
- Textured slip-resistant finish provides a non-skid surface
- Low maintenance, easy to clean and eliminates need for repairs
- Will not crack, delaminate, swell or absorb water
- UV stabilized for harsh sun and tough aquatic environments
- Does not react with pool chemicals
- Options for inlaid depth markers are available, eliminating tile depth markers
- Designed to fit most radius gutters or hard to configure corners
- Standard color is grey or white (Grey is recommended for indoor pools only).